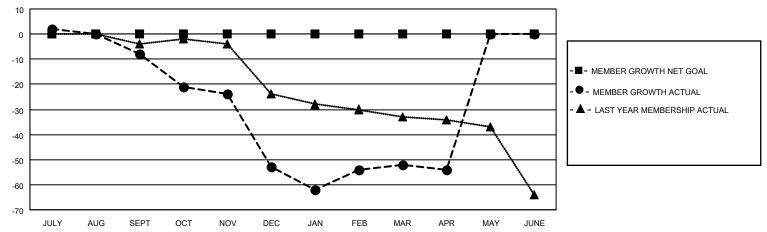

## GOALS AND ACTUAL MEMBERS CUMULATIVE

| DROPPED CLUBS: 0 |     | 15 CLUBS OF 40 ADDED 1 OR MORE | GENDER DISTRIBUTION             |              |     |
|------------------|-----|--------------------------------|---------------------------------|--------------|-----|
|                  |     | NEW MEMBERS                    | MALE                            | 748 (80.34%) |     |
|                  |     |                                | FEMALE                          | 183 (19.66%) |     |
| DROPPED MEMBERS  |     |                                |                                 | , ,          |     |
| DECEASED         | 23  | CLICK HERE FOR CUMULATIVE      | TOTAL FAMILY UNIT MEMBERS       |              | 107 |
| CLUB CANCELLED 0 |     | MEMBERSHIP DATA                |                                 |              | - 4 |
| OTHER            | 82  |                                | FAMILY MEMBERS PAYING HALF DUES |              | 54  |
| TOTAL            | 105 |                                |                                 |              |     |